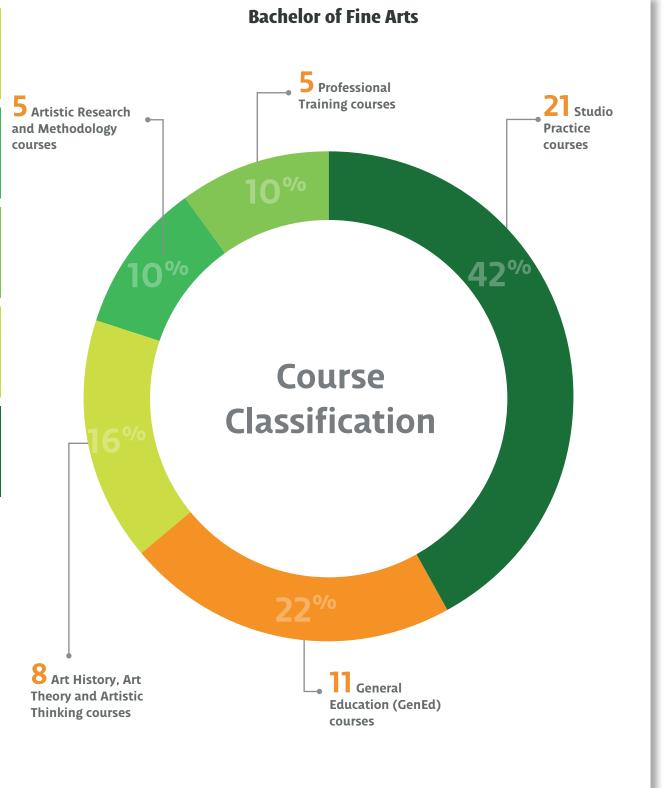

## **Bachelor of Fine Arts**

## Universidad de las Américas Puebla 8 terms - 50 courses - 300 credits (units)

Studio Practice

Professional Training
General Education (GenEd)

History, Art Theory and Artistic Thinking

Artistic Research and Methodology